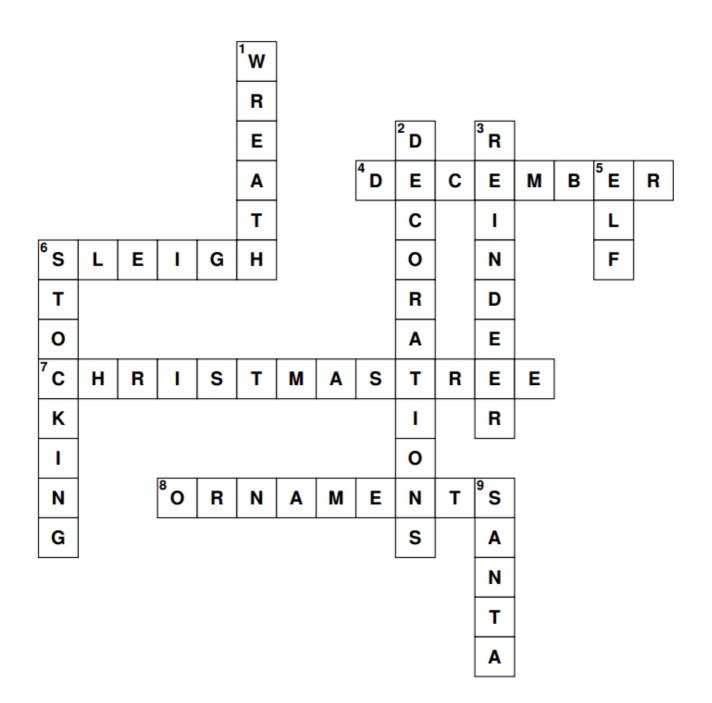

## **Christmas Crossword**



## Across

- 4. Christmas is in the month of \_\_\_\_\_
- 6. Santa rides on the \_\_\_\_\_ to deliver gifts to children
- 7. There is a star/ an angel on top of the \_\_\_\_\_ and presents under it
- 8. \_\_\_\_\_ are hung around the Christmas tree

## Down

- 1. Arrangement of flowers and leaves fastened in a ring as a decoration
- 2. We put up \_\_\_\_\_ around the house and Christmas tree to beautify the house
- 3. \_\_\_\_\_ pulls the sleigh to help Santa deliver gifts to children
- 5. Makes toys all year long and assists Santa with tasks.
- 6. A long sock hung up by children for Santa to fill with presents
- 9. He has a beard and brings children gifts



## **Christmas Crossword Solution**