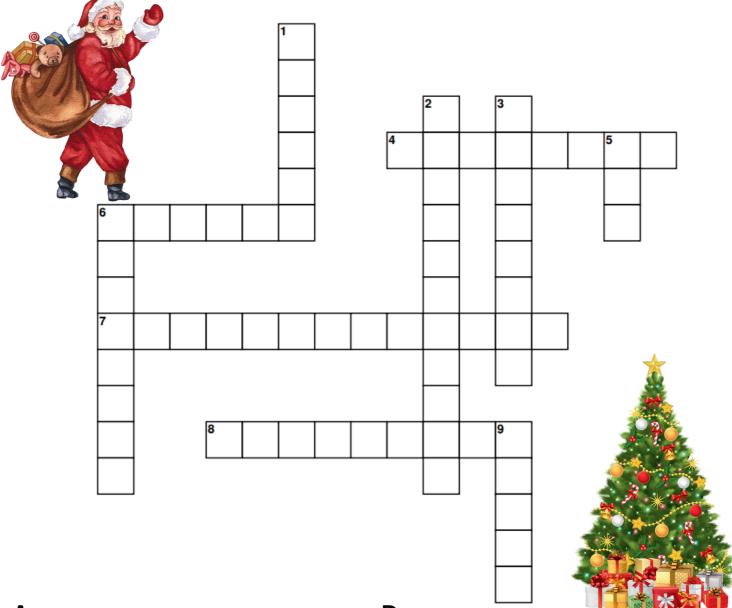

## **Christmas Crossword**

## Across

- 4. Christmas is in the month of \_\_\_\_\_
- 6. Santa rides on the \_\_\_\_\_ to deliver gifts to children
- 7. There is a star/ an angel on top of the \_\_\_\_\_ and presents under it
- 8. \_\_\_\_\_ are hung around the Christmas tree

## Down

- 1. Arrangement of flowers and leaves fastened in a ring as a decoration
- 2. We put up \_\_\_\_\_ around the house and Christmas tree to beautify the house
- 3. \_\_\_\_\_ pulls the sleigh to help Santa deliver gifts to children
- 5. Makes toys all year long and assists Santa with tasks.
- 6. A long sock hung up by children for Santa to fill with presents
- 9. He has a beard and brings children gifts